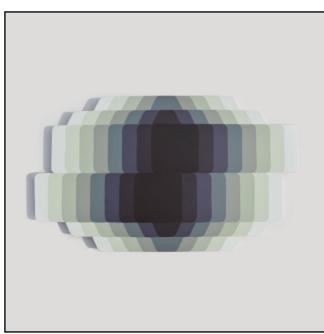

Highline 71"x41" Acrylic on Shaped Panel \$7200

Transcon 71"x41" Acrylic on Shaped Panel \$7200