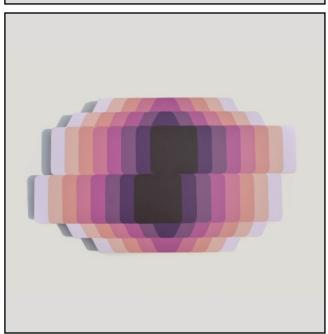

Highline 71"x41" Acrylic on Shaped Panel \$7200

Transcon 71"x41" Acrylic on Shaped Panel \$7200