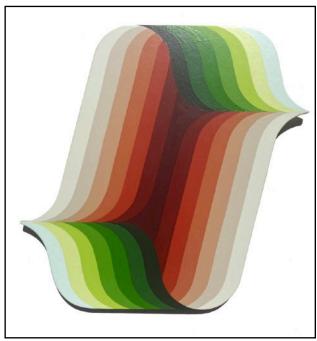

## AVAILABLE DIRECT FROM MY STUDIO mmmwhhh@gmail.com Smithville, TX

Getting Over 59.5"x48" Acrylic on Shaped Panel \$6500

Forgotten Time Zone 31.5"x55" Acrylic on Shaped Panel \$4100

Uprising 18"x30"x14" Acrylic on five shaped panels mounted on poplar base \$3600