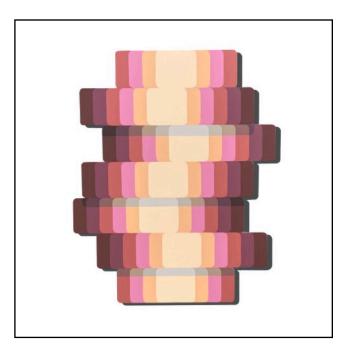

Campfire Tales (1) 30"x26" Acrylic on shaped panel \$2150

Bramble (1) 21.5"x37" Acrylic on shaped panel \$2250

Bramble (2) 21.5"x37" Acrylic on shaped panel \$2250

Bramble (3) 21.5"x37" Acrylic on shaped panel \$2250