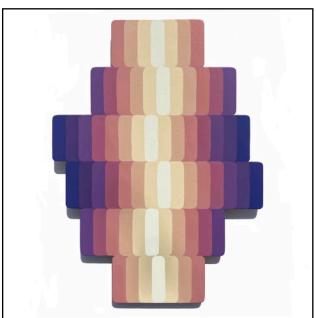

## AVAILABLE DIRECT FROM MY STUDIO mmmwhhh@gmail.com Smithville, TX

Getting Over 59.5"x48" Acrylic on Shaped Panel \$6500

Forgotten Time Zone 31.5"x55" Acrylic on Shaped Panel \$4100

Uprising 18"x30"x14" Acrylic on five shaped panels mounted on poplar base \$3600