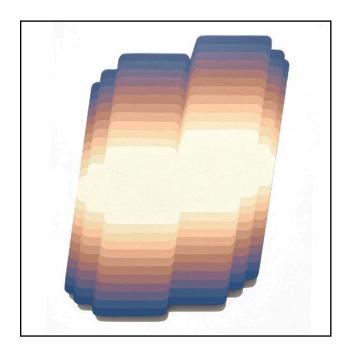

## AVAILABLE DIRECT FROM MY STUDIO mmmwhhh@gmail.com Smithville, TX

Getting Over 59.5"x48" Acrylic on Shaped Panel \$6500

Forgotten Time Zone 31.5"x55" Acrylic on Shaped Panel \$4100

Uprising 18"x30"x14" Acrylic on five shaped panels mounted on poplar base \$3600