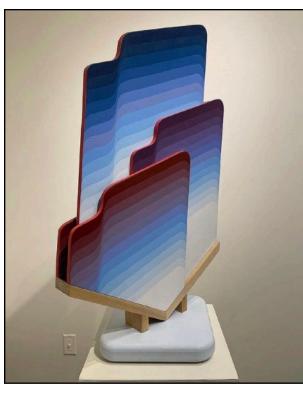

## AVAILABLE DIRECT FROM MY STUDIO mmmwhhh@gmail.com Smithville, TX

Getting Over 59.5"x48" Acrylic on Shaped Panel \$6500

Forgotten Time Zone 31.5"x55" Acrylic on Shaped Panel \$4100

Uprising 18"x30"x14" Acrylic on five shaped panels mounted on poplar base \$3600